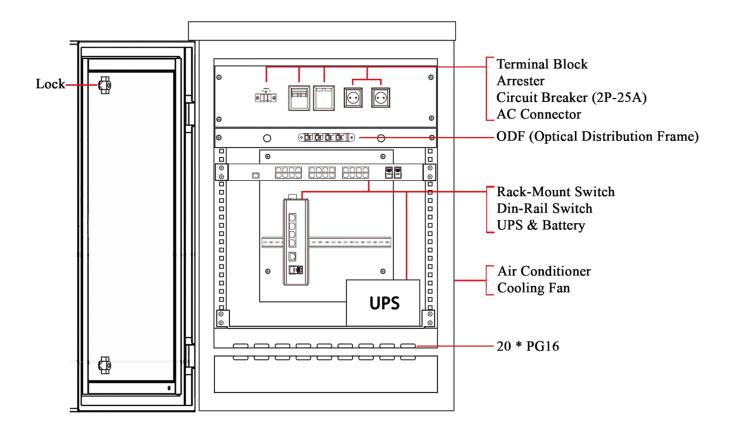

### Panel Diagram:

www.sepitam.com

Sepitam-B80H56W45D Outdoor Box

#### Product features:

- Provide 1 channel AC220V power input;
- The box body adopts waterproof (protection level IP66), anti-rust treatment, suitable for long time outdoor use;
- It can be applied to safe cities, smart transportation, tourist attractions monitoring, forest monitoring, water conservancy monitoring, etc.
- The product is modular and the following modules and devices can be added to the box as needed:
  - ♦ Cooling Fan
  - ♦ Heater Fan
  - ♦ Air conditioner
  - ♦ IP-based control relay
  - ♦ 48V UPS
  - ♦ Battery
  - ♦ Circuit Breaker
- It can be designed for:
  - ♦ DIN-rail switches

- ♦ Arrester
- ♦ Lock
- ♦ ODF (Optical Distribution Frame)
- ♦ Active to passive PoE converter
- ♦ Light
- ♦ Network coupler

Rack-mount switches

Sepitam-B80H56W45D