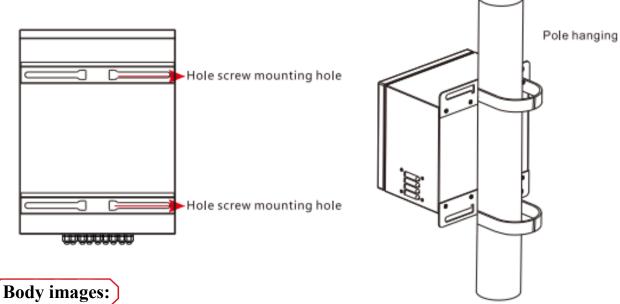

56W45D



## Hardware Specifications

| Parameter                  | Specifications                    |
|----------------------------|-----------------------------------|
| Power input                | AC100~240V, 50/60Hz, 10A          |
| Power module               | AC 100~240V input, DC12V2A output |
| Operating Temperature      | - 20°C <sup>~</sup> 70°C          |
| Storage Temperature        | -40°C <sup>~</sup> 85°C           |
| Humidity (no condensation) | 0~95%                             |
| Dimension (H×W×D)          | 800×560×450mm                     |
| Material                   | Metal                             |
| Color                      | White                             |

### Panel Diagram:



www.sepitam.com

Sepitam-B80H56W45D Outdoor Box



## Installation:















www.sepitam.com



# **Technical Specification of**

# Sepitam-B80H56W45D

# شركت سپيتام



www.Sepitam.com