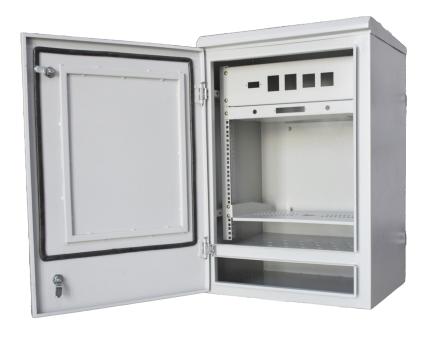

#### Product features:

- Provide 1 channel AC220V power input;
- The box body adopts waterproof (protection level IP66), anti-rust treatment, suitable for long time outdoor use;
- It can be applied to safe cities, smart transportation, tourist attractions monitoring, forest monitoring, water conservancy monitoring, etc.
- The product is modular and the following modules and devices can be added to the box as needed:
  - ♦ Cooling Fan
  - ♦ Heater Fan
  - ♦ Air conditioner
  - ♦ IP-based control relay
  - ♦ 48V UPS
  - ♦ Battery
  - ♦ Circuit Breaker
- It can be designed for:
  - ♦ DIN-rail switches

- ♦ Arrester
- ♦ Lock
- ♦ ODF (Optical Distribution Frame)
- ♦ Active to passive PoE converter
- ♦ Light
- ♦ Network coupler

Rack-mount switches

Sepitam-B80H56W45D

## Hardware Specifications

| Parameter                  | Specifications                    |
|----------------------------|-----------------------------------|
| Power input                | AC100~240V, 50/60Hz, 10A          |
| Power module               | AC 100~240V input, DC12V2A output |
| Operating Temperature      | - 20°C <sup>~</sup> 70°C          |
| Storage Temperature        | -40°C <sup>~</sup> 85°C           |
| Humidity (no condensation) | 0~95%                             |
| Dimension (H×W×D)          | 800×560×450mm                     |
| Material                   | Metal                             |
| Color                      | White                             |