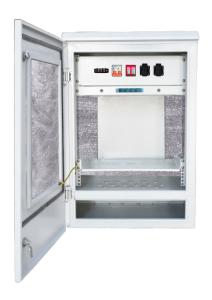

#### **Description:**

It is an outdoor surveillance box that can be applied for monitoring,

surveillance, etc. This product provides IP66 protection level and is resistant and stable against water, dust and different climatic conditions.

#### Product features:

- Provide 1 channel AC220V power input;
- The box body adopts waterproof (protection level IP66), anti-rust treatment, suitable for long time outdoor use;
- It can be applied to safe cities, smart transportation, tourist attractions monitoring, forest monitoring, water conservancy monitoring, etc.
- The product is modular and the following modules and devices can be added to the box as needed:
  - ♦ Cooling Fan
  - ♦ Heater Fan
  - ♦ Air conditioner
  - ♦ IP-based control relay
  - ♦ 48V UPS
  - ♦ Battery
  - ♦ Circuit Breaker
- It can be designed for:
  - ♦ DIN-rail switches

- ♦ Arrester
- ♦ Lock
- ♦ ODF (Optical Distribution Frame)
- ♦ Active to passive PoE converter
- ♦ Light
- ♦ Network coupler

Rack-mount switches

Sepitam-B80H56W45D